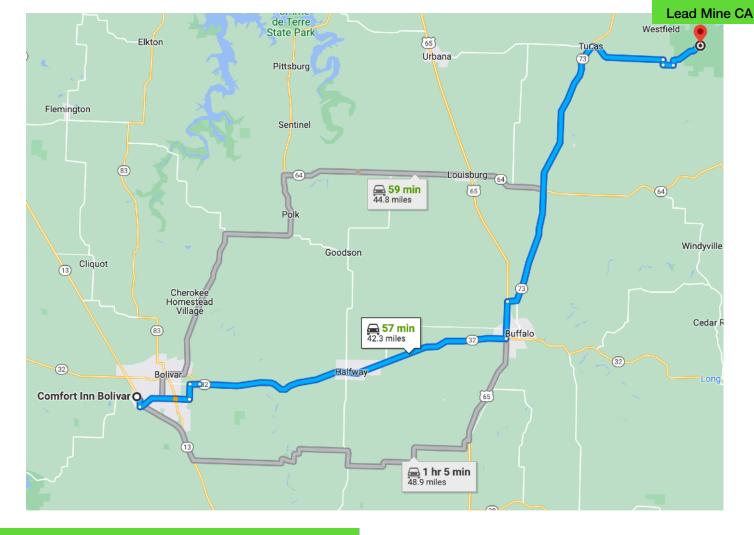

## Comfort Inn to Lead Mine CA

## Comfort Inn Bolivar

2451 W Tower Dr, Bolivar, MO 65613

Take W Aldrich Rd to MO-32 E in Southeast Marion Township

9 min (4.4 mi)

Head east on W Tower Dr toward S Wommack Ave

479 ft

Turn right onto S Wommack Ave

0.5 mi

Turn left onto W Aldrich Rd

2.6 mi

← Turn left onto S 132nd Rd

0.8 mi

Turn right onto E Buffalo Rd

0.5 mi

Follow MO-32 E and MO-73 to State Rd E in Tunas

35 min (31.6 mi)

Turn right onto MO-32 E

15.8 mi

← Turn left onto Ash St

1.9 mi -

→ Turn right onto MO-73

13.9 mi

Continue on State Rd E. Drive to State Forest Rd in Miller Township

12 min (6.3 mi)

Turn right onto State Rd E

3.8 mi

Turn right onto State Hwy T

0.3 mi

← Turn left onto Co Rd T-13

0.5 mi

Turn left onto State Forest Rd

Lead Mine CA on the left