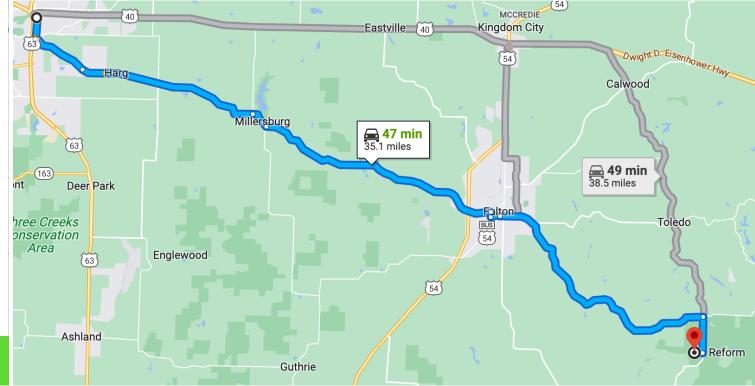

## Quality Inn & Suites Columbia I-70

| >             | Follow N Keene St to E Broadway                                         |                                                                                                                          |  |
|---------------|-------------------------------------------------------------------------|--------------------------------------------------------------------------------------------------------------------------|--|
|               | 3 mi                                                                    | in (0.9 mi) ———————————————————————————————————                                                                          |  |
| ~             | Take State Hwy WW, Missouri F and Rte O to<br>County Rd 428 in Steedman |                                                                                                                          |  |
|               | 44 n                                                                    | 44 min (33.9 mi)                                                                                                         |  |
|               | ←                                                                       | Turn left onto E Broadway  Pass by Casey's (on the right in 1.1 mi)                                                      |  |
|               |                                                                         | 2.3 mi                                                                                                                   |  |
|               | <b>Ø</b>                                                                | At the traffic circle, continue straight onto State Hwy WW/E Broadway/E Fulton Gravel Rd Continue to follow State Hwy WW |  |
|               |                                                                         | 7.3 mi                                                                                                                   |  |
|               | <b>↑</b>                                                                | Continue onto State Hwy J                                                                                                |  |
|               |                                                                         | 0.8 mi                                                                                                                   |  |
|               | 1                                                                       | Continue onto Missouri F                                                                                                 |  |
|               |                                                                         | 10.2 mi                                                                                                                  |  |
|               | $\rightarrow$                                                           | Turn right onto Westminster Ave                                                                                          |  |
|               |                                                                         | 0.2 mi                                                                                                                   |  |
|               | $\leftarrow$                                                            | Turn left onto W 2nd St                                                                                                  |  |
|               |                                                                         | 0.4 mi                                                                                                                   |  |
|               | ø                                                                       | At the traffic circle, continue straight onto E 2nd St/Rte 0  1 Continue to follow Rte 0                                 |  |
|               |                                                                         | 11.2 mi                                                                                                                  |  |
|               | $\rightarrow$                                                           | Turn right onto State Hwy CC                                                                                             |  |
|               |                                                                         | 1.5 mi                                                                                                                   |  |
| $\rightarrow$ |                                                                         | Turn right onto County Rd 428  1 Destination will be on the right                                                        |  |