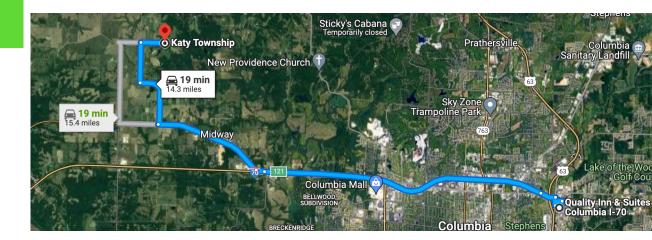

## Quality Inn & Suites Columbia I-70

Get on I-70 W/US-40 W from Interstate 70 Dr SE and I-70 Connector N

4 min (1.1 mi)

▼ Follow I-70 W/US-40 W and MO-240 W to N Boothe
Ln in Katy Township

10 min (10.1 mi)

↑ Merge onto I-70 W/US-40 W

7.1 mi

Take exit 121 for US-40/MO-240 toward Missouri Uu/Fayette

0.2 mi

Keep right at the fork, follow signs for Boonville/Fayette and merge onto MO-240 W/US-40 W

2.8 mi

Continue on N Boothe Ln. Drive to W Graham Rd

6 min (3.1 mi)

Turn right onto N Boothe Ln

1.5 mi

Turn right to stay on N Boothe Ln

1.0 mi

Turn right onto W Graham Rd

Destination will be on the right

0.6 mi