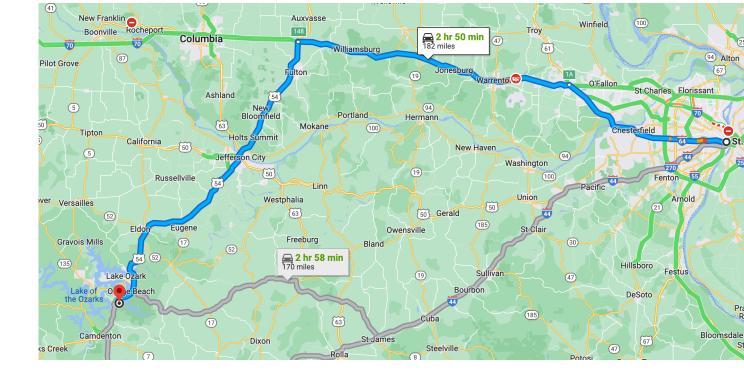

## St Louis to Rocky Top Trail (-92.667793, 38.113578)

## Open in Apple Maps

- ✓ Follow I-70 W to US-54 W in Kingdom City. Take exit 148 from I-70 W
  - 1 hr 34 min (104 mi)
  - ★ Merge onto I-44 E

3.0 mi —

↑ Continue onto I-70 W

101 mi

Take exit 148 for US-54 toward Auxvasse/Mexico/Fulton

0.2 mi

✓ Follow US-54 W to Public Rd in Pawhuska Township

1 hr 16 min (79.6 mi)

← Turn left onto US-54 W

0.1 mi

 $\uparrow$  Continue straight to stay on US-54 W

77.2 mi

- Take the Case Road exit toward Business Dist 0.2 mi
- Turn left onto Case Rd/Lake Rd 54-52

0.2 mi

→ Turn right onto Old U.S. 54/Osage Beach Pkwy

0.3 mi

← Turn left at Normandy Rd

1.0 mi

→ Turn right onto Public Rd

187 ft

← Turn left to stay on Public Rd