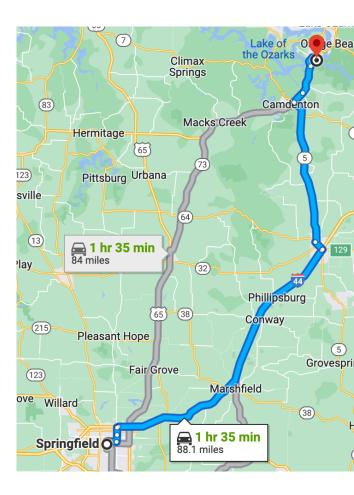

## Springfield to Rocky Top Trail (-92.667793, 38.113578)

## Open in Apple Maps

Follow I-44 E to MO-32 W/MO-5 N/MO-64 W/S Jefferson Ave in Lebanon. Take exit 129 from I-44 E 42 min (48.4 mi) Merge onto I-44 E 48.2 mi Take exit 129 for MO-64/MO-5/MO-32 0.2 mi Follow MO-5 to US-54 E in Linn Creek 30 min (27.6 mi) Turn left onto MO-32 W/MO-5 N/MO-64 W/S

Jefferson Ave

1 Continue to follow MO-5 N/MO-64 W/S Jefferson Ave

1 Pass by Arvest Bank (on the right in 1.2 mi)

1.7 mi

Turn right onto MO-5/E 7th St

Continue to follow MO-5

1 Pass by the gas station (on the left in 1.4 mi)

23.7 mi

Take the US-54 E exit toward Osage Beach

0.2 mi

Use any lane to turn right onto US-54 E

2.0 mi

Follow US-54 E to Old U.S. 54/Osage Beach Pkwy in Osage Beach. Take the Osage Beach Pkwy exit from US-54 E

5 min (4.7 mi)

Keep right to stay on US-54 E

4.6 mi

Take the Osage Beach Pkwy exit toward US-54Bus

0.1 mi

Continue on Old U.S. 54/Osage Beach Pkwy. Drive to Public Rd

6 min (2.5 mi)

Turn left onto Old U.S. 54/Osage Beach Pkwy

1.7 mi

Turn right onto Old State Park Rd

0.4 mi

Turn right onto Public Rd

**Rocky Top Trail** 