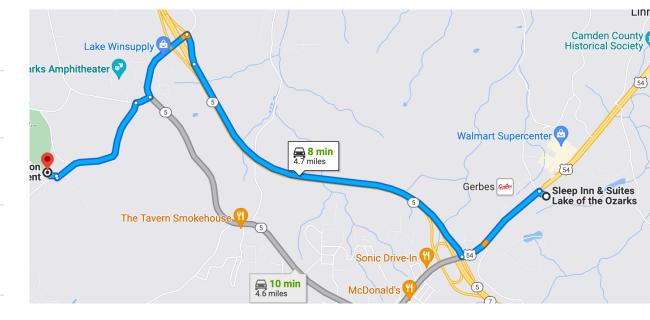

## Sleep Inn & Suites to MDC Office (38.020893, -92.7270627)

## Open in Google Maps Open in Apple Maps

↑ Head west toward US-54 W

13 sec (243 ft) -

Take MO-5 N/MO-7 N to MO-5 BUS/N Business Rte 5 in Osceola Township. Take the MO-5Bus/Pier 31 Rd exit from MO-5 N/MO-7 N

5 min (3.2 mi)

 Continue on MO-5 BUS/N Business Rte 5 to your destination in Niangua Township

| 3 min (1.5 mi) |                                                                                      |
|----------------|--------------------------------------------------------------------------------------|
| 3 mm (1.5 m)   |                                                                                      |
| ←              | Turn left onto MO-5 BUS/N Business Rte 5                                             |
|                | 0.5 mi                                                                               |
| <b>h</b>       | Turn right onto Old Route 5                                                          |
|                | 0.1 mi                                                                               |
| ←              | Turn left onto Lake Rd/Thunder Mountain Rd<br>Continue to follow Thunder Mountain Rd |
|                | 0.8 mi                                                                               |
| <b>h</b>       | Turn right                                                                           |
|                | 69 ft                                                                                |
| ←              | Turn left<br>Destination will be on the left                                         |
|                | 318 ft                                                                               |